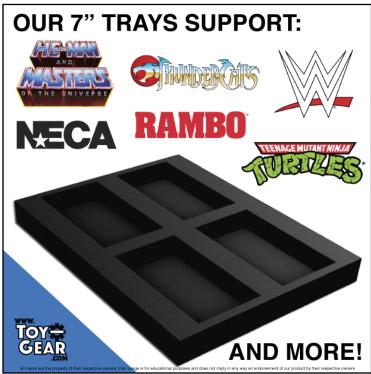

## **ATTENTION TOY LOVERS:**

Denver, CO - ToyGear is pleased to announce Action Figure Archival Trays, an innovative display and storage system for loose action figure collections. The goal was simple: design and produce a universal display and storage system compatible with a wide range of action figure lines. The key to our product, are the factory precision cut trays with different sized compartments purpose built for various figure lines. Our standard trays are made for most 4 inch figures and each tray can hold 12 figures per. Other sized trays are on the way for WWE, He-Man, Black Series Star Wars, and Hot wheels cars, to name a few.