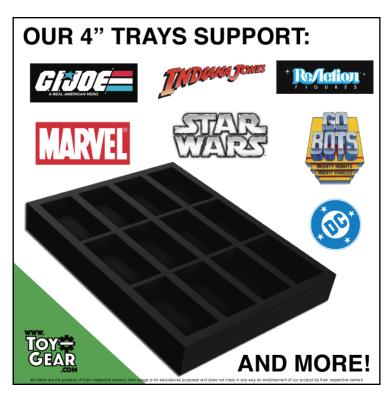

## **ATTENTION TOY LOVERS:**

Denver, CO - ToyGear is pleased to announce Action Figure Archival Trays, an innovative display and storage system for loose action figure collections. The goal was simple: design and produce a universal display and storage system compatible with a wide range of action figure lines. The key to our product, are the factory precision cut trays with different sized compartments purpose built for various figure lines. Our standard trays are made for most 4 inch figures and each tray can hold 12 figures per. Other sized trays are on the way for WWE, He-Man, Black Series Star Wars, and Hot wheels cars, to name a few.