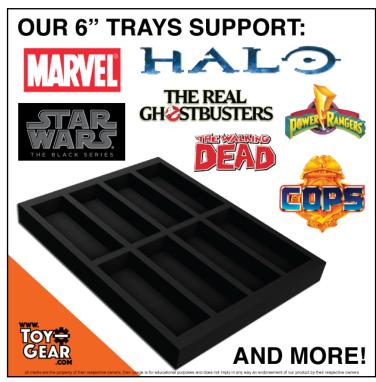

## **ATTENTION TOY LOVERS:**

Denver, CO - ToyGear is pleased to announce Action Figure Archival Trays, an innovative display and storage system for loose action figure collections. The goal was simple: design and produce a universal display and storage system compatible with a wide range of action figure lines. The key to our product, are the factory precision cut trays with different sized compartments purpose built for various figure lines. Our standard trays are made for most 4 inch figures and each tray can hold 12 figures per. Other sized trays are on the way for WWE, He-Man, Black Series Star Wars, and Hot wheels cars, to name a few.