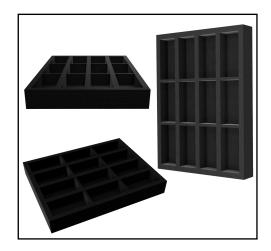

## **ATTENTION TOY LOVERS:**

Denver, CO - ToyGear is pleased to announce Action Figure Archival Trays, an innovative display and storage system for loose action figure collections. The goal was simple: design and produce a universal display and storage system compatible with a wide range of action figure lines. The key to our product, are the factory precision cut trays with different sized compartments purpose built for various figure lines. Our standard trays are made for most 4 inch figures and each tray can hold 12 figures per. Other sized trays are on the way for WWE, He-Man, Black Series Star Wars, and Hot wheels cars, to name a few.

These trays are made of a durable very high quality extremely long life EVA material (similar to a quality yoga mat). For display, the trays can be mounted to a wall or they can rest on a regular acrylic book stand. For storage, up to 4 standard trays can be housed in an ordinary office archive box. They provide excellent protection and are very easy to get to. They are also ideal for loose figure retailers or sellers at toy shows.