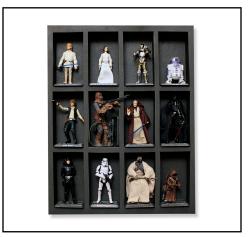

Prototype...
Our first 3D CAD renders of various angles of the Action Figure Tray prototype.

For Display...
Our trays make a great way to display your figures either mounted on a wall or resting on an acrylic book stand.