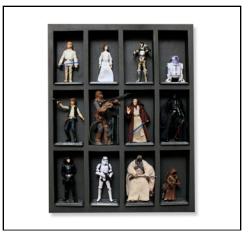

Prototype...
Our first 3D CAD renders of various angles of the Action Figure Tray prototype.

For Display...
Our trays make a great way to display your figures either mounted on a wall or resting on an acrylic book stand.