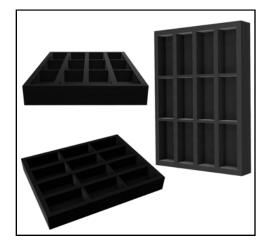

## **ATTENTION TOY LOVERS:**

Denver, CO - Toy-Gear is pleased to announce Action Figure Collector Trays, an innovative display and storage system for loose action figure collections. The goal was simple: design and produce a universal display and storage system compatible with a wide range of action figure lines. The key to our product are the factory cut trays with different sized compartments purpose built for various figure sizes. Our most popular 12 Compartment Trays are made for most 4 inch figures. However, not to be left out, we also offer 4 Compartment Trays for 7 inch figures, 8 Compartment Trays for 6 inch figures and 24 Compartment Trays for 3 inch figures.

Prototype...
Our first 3D CAD renders of various angles of the Action Figure Tray prototype.

For Display...
Our trays make a great way to display your figures either mounted on a wall or resting on an acrylic book stand.