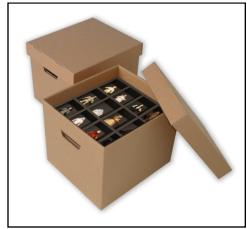

These trays are made of a durable very high quality extremely long life XPLE material (similar to a quality yoga mat). For display, the trays can be mounted to a wall or they can rest on a regular acrylic book stand. For storage, up to 4 standard trays can be housed in an ordinary office archive box. They provide excellent protection and are very easy to get to. They are also ideal for loose figure retailers or sellers at toy shows.

For Storage...
Our trays transform an ordinary standard office archive box into a purpose built high quality storage solution